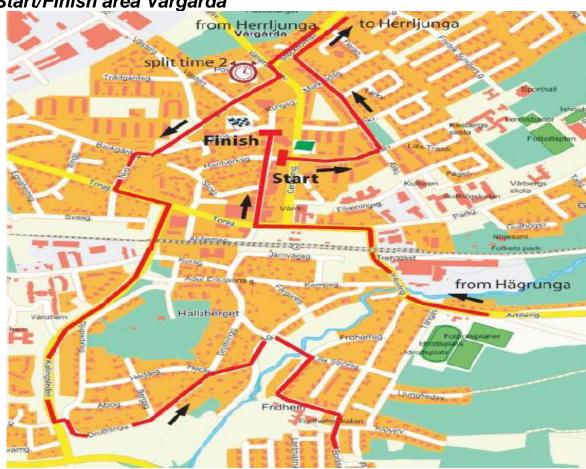

# Profile, last 3 km

Start/Finish area Vårgårda

# **Itinerary - first starting team**

|             | Notification                                                                       | Km   | 45km/h | 48km/h | 50km/h |
|-------------|------------------------------------------------------------------------------------|------|--------|--------|--------|
|             | Start Trastvägen, straight on crossing Centrumgatan                                | 0,0  | 17:30  | 17:30  | 17:30  |
|             | Left on Allégatan                                                                  | 0,3  | 17:30  | 17:30  | 17:30  |
|             | Right on Stockholmsvägen                                                           | 0,7  | 17:30  | 17:30  | 17:30  |
|             | Traffic islands, speedbumps. Riders on right hand side                             | 1,1  | 17:31  | 17:31  | 17:31  |
|             | Right on road 181 towards HERRLJUNGA                                               | 2,1  | 17:32  | 17:32  | 17:32  |
|             | HERRLJUNGA                                                                         | 14,0 | 17:48  | 17:47  | 17:46  |
|             | Left towards CENTRUM on Storgatan. Traffic islands , riders on right hand side     | 15,3 | 17:50  | 17:49  | 17:48  |
|             | Right on Fabriksgatan                                                              | 15,9 | 17:51  | 17:49  | 17:49  |
|             | Left on Trädgårdsgatan                                                             | 16,0 | 17:51  | 17:50  | 17:49  |
|             | ATTENTION; several turns ("turning point")                                         | 16,1 | 17:51  | 17:50  | 17:49  |
| Ø           | Split time 1, Storgatan Herrljunga                                                 | 16,4 | 17:51  | 17:50  | 17:49  |
|             | Traffic islands , riders on right hand side. Right on road 181 towards<br>VÅRGÅRDA | 16,8 | 17:52  | 17:51  | 17:50  |
|             | Left on Stockholmsvägen towards VÅRGÅRDA                                           | 30,0 | 18:10  | 18:07  | 18:06  |
|             | Traffic islands , riders on right hand side                                        | 30,8 | 18:11  | 18:08  | 18:06  |
|             | Left on Centrumgatan towards CENTRUM, immediately right on Storgatan               | 31,5 | 18:12  | 18:09  | 18:07  |
| Ø           | Split time 2, Storgatan Vårgårda                                                   | 31,9 | 18:12  | 18:09  | 18:08  |
|             | Left on Nygatan                                                                    | 32,0 | 18:12  | 18:10  | 18:08  |
|             | Left on Torggatan                                                                  | 32,2 | 18:12  | 18:10  | 18:08  |
|             | Right on Kullingsleden                                                             | 32,4 | 18:13  | 18:10  | 18:08  |
|             | Left on Drottninggatan, then immediately right and left again                      | 33,2 | 18:14  | 18:11  | 18:09  |
|             | Right on Vallgatan                                                                 | 33,8 | 18:15  | 18:12  | 18:10  |
|             | Traffic island, speedbump; Narrow; Turn right                                      | 34,1 | 18:15  | 18:12  | 18:10  |
| $\triangle$ | Narrow bridge, right on Fridhemsgatan                                              | 34,2 | 18:15  | 18:12  | 18:11  |
|             | Right on Boråsvägen                                                                | 34,5 | 18:16  | 18:13  | 18:11  |
|             | Traffic islands                                                                    | 34,6 | 18:16  | 18:13  | 18:11  |
|             | Right on Boråsvägen                                                                | 35,2 | 18:16  | 18:14  | 18:12  |
|             | Left on road 42 towards BORÅS                                                      | 35,4 | 18:17  | 18:14  | 18:12  |
|             | Left towards LANDA (Hägrungabacken)                                                | 35,7 | 18:17  | 18:14  | 18:12  |
| A           | Narrow passage, turn left                                                          | 38,2 | 18:20  | 18:17  | 18:15  |
|             | Left towards VÅRGÅRDA                                                              | 38,9 | 18:21  | 18:18  | 18:16  |
|             | VÅRGÅRDA                                                                           | 41,1 | 18:24  | 18:21  | 18:19  |
|             | Speedbumps                                                                         | 41,4 | 18:25  | 18:21  | 18:19  |
|             | Right on Industrigatan                                                             | 41,6 | 18:25  | 18:22  | 18:19  |
|             | Left on Parkgatan                                                                  | 41,9 | 18:25  | 18:22  | 18:20  |
|             | Right on Kungsgatan                                                                | 42,1 | 18:26  | 18:22  | 18:20  |
| 10          | Finish line                                                                        | 42,5 | 18:26  | 18:23  | 18:21  |