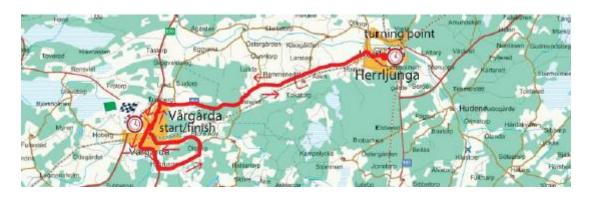

## 1. Course

The course is described in the enclosed road maps, profiles and calculated passing times. Total distance 42,5 km.

# **Maps**

# Course