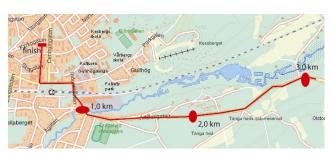

of equipment 15 minutes before the appointed starting time.

## 3. Radio communication

Split times will be communicated over Radio Tour. Frequency 146,4125 MHz. To receive split times, all vehicles following the race must be equipped with working radio communication. Radios are distributed at the team managers´ meeting.

After the race, radios must be returned to Race Headquarters, otherwise the team will be charged a cost of SEK 5000/ Euro 545.

The race will also be broadcasted over the local radio network, 97,0 MHz (in Swedish only)

# 4. Equipment

All riders have to wear electronic device (chip) to be automatically registered for finish. Information will be given on the team managers meeting and at the registration.





# **Maps**

# Course



# **Profile**



# Course, last 3 km



# Profile, last 3 km







Start/Finish area Vårgårda









# **Itinerary - first starting team**

|             | Notification                                                                       | Km   | 45km/h | 48km/h | 50km/h |
|-------------|------------------------------------------------------------------------------------|------|--------|--------|--------|
|             | Start Trastvägen, straight on crossing Centrumgatan                                | 0,0  | 17:30  | 17:30  | 17:30  |
|             | Left on Allégatan                                                                  | 0,3  | 17:30  | 17:30  | 17:30  |
|             | Right on Stockholmsvägen                                                           | 0,7  | 17:30  | 17:30  | 17:30  |
|             | Traf