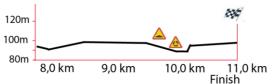

before the appointed starting time.

## 3. Radio communication

Split times will be communicated over Radio Tour. Frequency 146,4125 MHz. To receive split times, all vehicles following the race must be equipped with working radio communication. Radios are distributed at the team managers´ meeting.

After the race, radios must be returned to Race Headquarters, otherwise the team will be charged a cost of SEK 5000/ Euro 545.

The race will also be broadcasted over the local radio network, 97,0 MHz (in Swedish only)

# 4. Equipment

All riders have to wear electronic device (chip) to be automatically registered for finish. Information will be given on the team managers meeting and at the registration.





# **Maps**

# Course



# **Profile**



# Course, last 3 km



# Profile, last 3 km







Start/Finish area Vårgårda









# **Itinerary - first starting team**

|             | Notification                                                                       | Km   | 45km/h | 48km/h | 50km/h |
|-------------|------------------------------------------------------------------------------------|------|--------|--------|--------|
|             | Start Trastvägen, straight on crossing Centrumgatan                                | 0,0  | 17:30  | 17:30  | 17:30  |
|             | Left on Allégatan                                                                  | 0,3  | 17:30  | 17:30  | 17:30  |
|             | Right on Stockholmsvägen                                                           | 0,7  | 17:30  | 17:30  | 17:30  |
|             | Traffic islands, speedbumps.