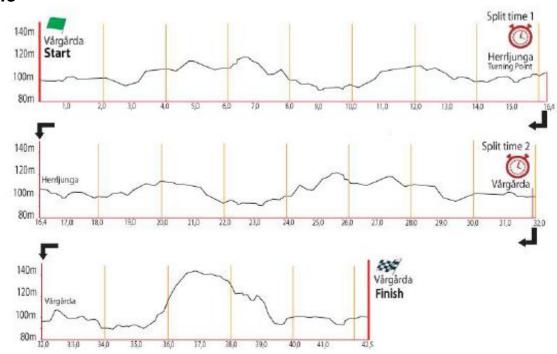

## 1. Course

The course is described in the enclosed road maps, profiles and calculated passing times. Total distance 42,5 km.

# **Profile**