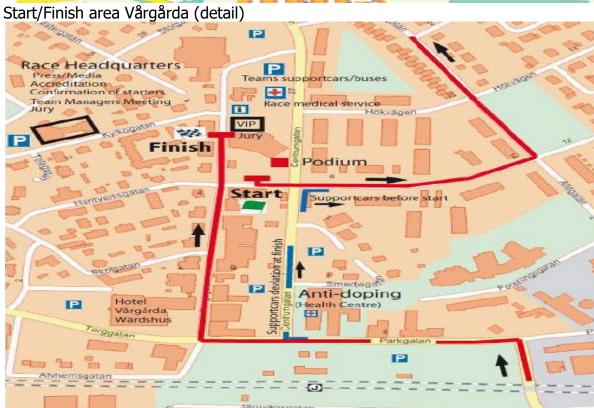

# 4. Race Headquarters

Race Headquarters are located at **Kyrkogatan 7, Vårgårda**. Approximately 200 meters from start/finish area.

# 2. Start

First team starts at 17.30. Riders shall be at the start area for control of equipment 15 minutes before the appointed starting time.