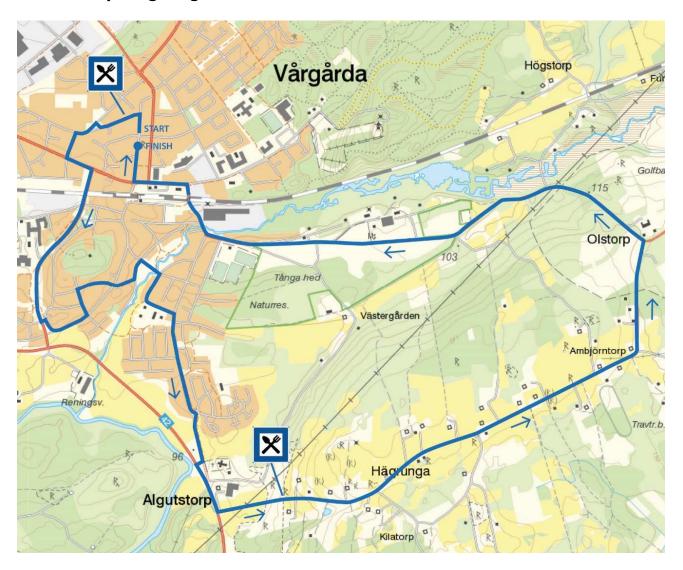

cation

All vehicles following the race must be equipped with working radio communication (Radio Tour) . Radios are distributed at the team managers ´ meeting.

After the race, radios must be returned to Race Headquarters, otherwise the team will be charged a cost of SEK 5000/ Euro 545.

Radio Tour will operate on frequency 168,3625 MHz.

The race will also be broadcasted over the local radio network, 97,0 MHz (in Swedish only).

### 6. Feeding

Feeding is allowed within the feeding zones and from car according to UCI-regulations. Information will be given at the team managers meeting.

We ask you all to respect the signposted litter zones, provided just before the feeding zones, and at 1km before finishline.



# **Maps**

### Course, long lap 37,7 km





### Course, lap Hägrunga 11 km



### Course, last 3 km





### Profile long lap, 37,7 km



### Profile lap Hägrunga, 11 km



### Profile, last 3 km





### Start/Finish area Vårgårda





# **Itinerary**

|          |                                                    | Km                                                                                                                                                                                                                                                                                                                                                                                                                                                                                                                                  | 38km/h