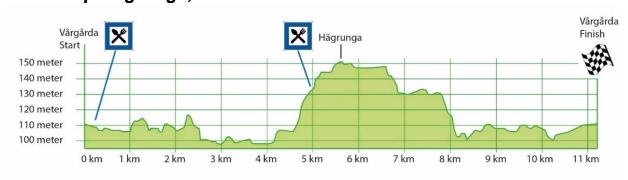

### Profile lap Hägrunga, 11 km

#### 1. Course

The course is described in the enclosed road maps, profiles and calculated passing times. The race starts with 1 lap á 37,7 km, followed by 8 Hägrungalaps á 11 km. Total course 125,7 km. The first long lap contains 3 gravel sections, marked as 1,2 and 3.