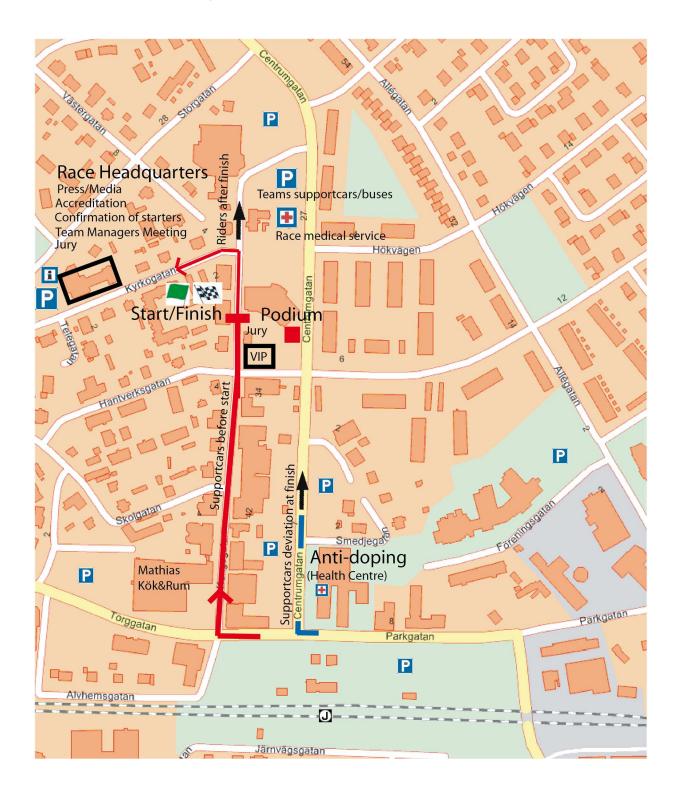

### 4. Race Headquarters

Race Headquarters are located at **Kyrkogatan 7, Vårgårda**. Approximately 200 meters after the start/finish

### 10. Antidoping

The UCI antidoping regulations are entirely applicable to the event. Test will take place at Vårgårda Health Centre, Centrumgatan 2, approximately 400 meters from Start- and Finish area.

The riders have to be present at the podium not later than 10 minutes after finishing at Murartorget.

After the award ceremony, the winner of the event and the leader of the UCI Women's WorldTour after the event are required to attend the press conference in the company of the organiser.

### Start/Finish area Vårgårda