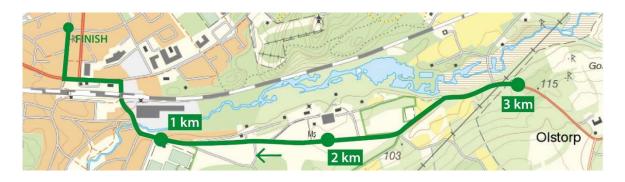

### Course, last 3 km

### 6. Feeding

Feeding is allowed within the feeding zones and from car according to UCI-regulations. Information will be given at the team managers meeting.

We ask you all to respect the signposted litter zones, provided just before the feeding zones, and at 1km before finishline.