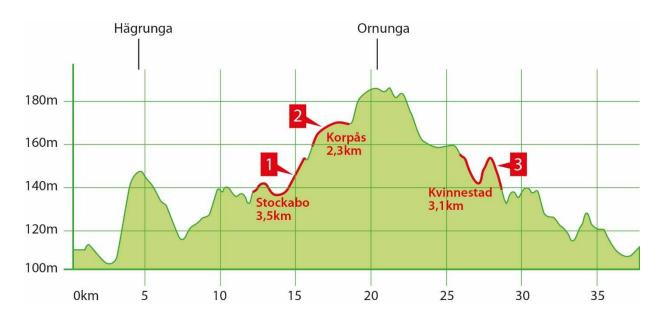

### Profile long lap, 37,7 km

#### 1. Course

The course is described in the enclosed road maps, profiles and calculated passing times. The race starts with 1 lap á 37,7 km, followed by 8 Hägrungalaps á 11 km. Total course 125,7 km. The first long lap contains 3 gravel sections, marked as 1,2 and 3.