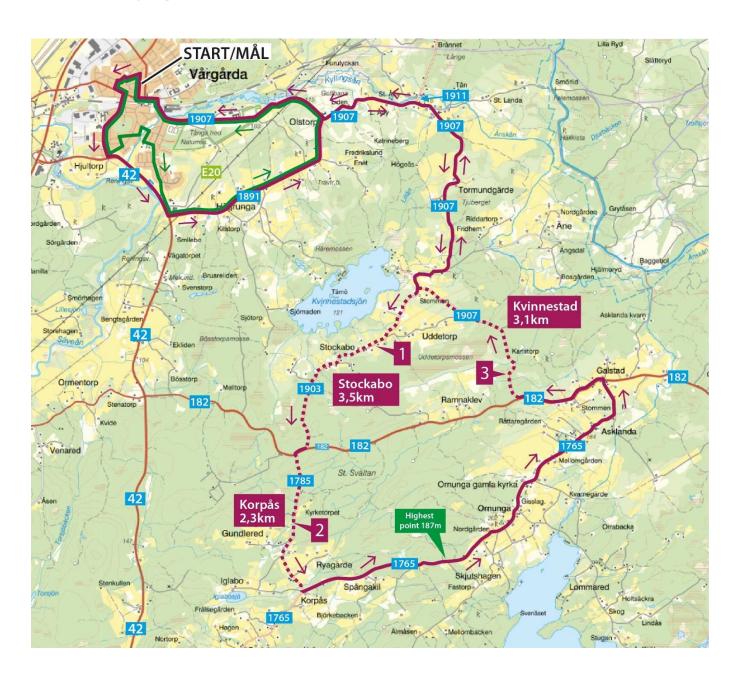

#### 1. Course

The course is described in the enclosed road maps, profiles and calculated passing times. The race starts with 1 lap á 37,7 km, followed by 8 Hägrungalaps á 11 km. Total course 125,7 km. The first long lap contains 3 gravel sections, marked as 1,2 and 3.

### Course, long lap 37,7 km

### Course, lap Hägrunga 11 km

### Course, last 3 km