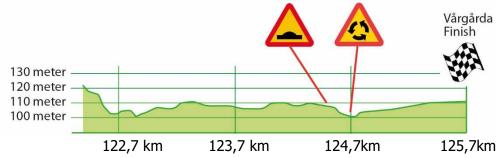

### Profile, last 3 km

#### 1. Course

The course is described in the enclosed road maps, profiles and calculated passing times. The race starts with 1 lap á 37,7 km, followed by 8 Hägrungalaps á 11 km. Total course 125,7 km. The first long lap contains 3 gravel sections, marked as 1,2 and 3.