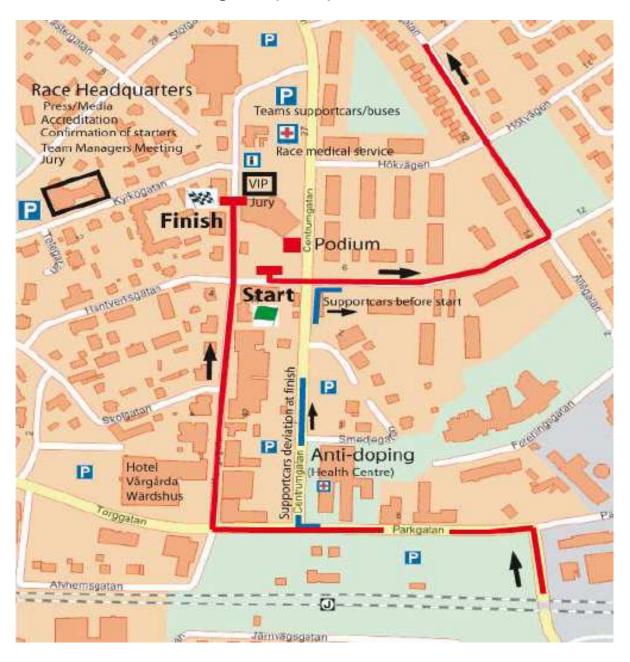

## 4. Race Headquarters

Race Headquarters are located at **Kyrkogatan 7, Vårgårda**. Approximately 200 meters from start/finish area.

### 9. Antidoping

The UCI antidoping regulations are entirely applicable to the event.

Test will take place at Vårgårda Health Centre, Centrumgatan 2, approximately 400 meters from Start- and Finish area.

## Start/Finish Vårgårda - Last 3 km

## Profile, last 3 km

Start/Finish area Vårgårda (detail)