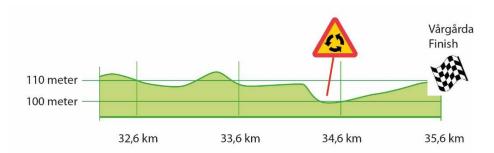

it times will be communicated over Radio Tour. Frequency 168,3625 MHz. To receive split times, all vehicles following the race must be equipped with working radio communication. Radios are distributed at the team managers meeting.

After the race, radios must be returned to Race Headquarters, otherwise the team will be charged a cost of SEK 5000/ Euro 545.

The race will also be broadcasted over the local radio network, 97,0 MHz (in Swedish only)

## 4. Equipment

All riders have to wear electronic device (chip) to be automatically registered for finish. Information will be given on the team managers meeting and at the registration.





# **Maps**

## Course 35,6 km



## **Turning Point Herrljunga**





## Start/Finish Vårgårda - Last 3 km



### **Profile**





## Profile, last 3 km



Start/Finish area Vårgårda (detail)





# **Itinerary - first starting team**

|             | Notification                                                                  | Km   | 45km/h | 48km/h | 50km/h |
|-------------|-------------------------------------------------------------------------------|------|--------|--------|--------|
|             | START LINE Trastvägen, straight on crossing Centrumgatan                      | 0,0  | 15:10  | 15:10  | 15:10  |
|             | Left on Allégatan                                                             | 0,2  | 15:10  | 15:10  | 15:10  |
|             | Right on Stockholmsvägen                                                      | 0,7  | 15:11  | 15:10  | 15:10  |
|             | Traffic island, speedbump. Riders on right hand side