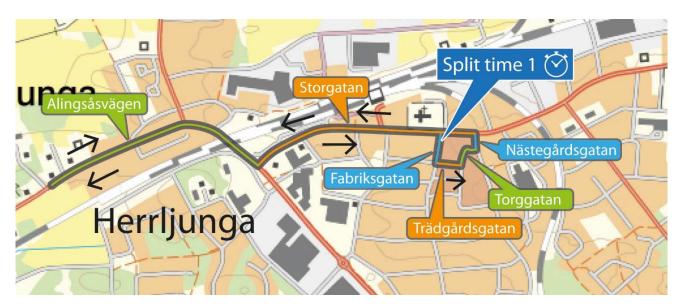

## **Turning Point Herrljunga**

# **Itinerary - first starting team**

|             | Notification                                                                  | Km   | 45km/h | 48km/h | 50km/h |
|-------------|-------------------------------------------------------------------------------|------|--------|--------|--------|
|             | START LINE Trastvägen, straight on crossing Centrumgatan                      | 0,0  | 15:10  | 15:10  | 15:10  |
|             | Left on Allégatan                                                             | 0,2  | 15:10  | 15:10  | 15:10  |
|             | Right on Stockholmsvägen                                                      | 0,7  | 15:11  | 15:10  | 15:10  |
|             | Traffic island, speedbump. Riders on right hand side                          | 1,1  | 15:12  | 15:11  | 15:11  |
|             | Right on road 181 towards Herrljunga                                          | 2,1  | 15:13  | 15:13  | 15:12  |
|             | HERRLJUNGA                                                                    | 14,1 | 15:29  | 15:28  | 15:27  |
|             | Left towards CENTRUM on Storgatan. Traffic Island. Riders on right hand side. | 15,2 | 15:30  | 15:29  | 15:28  |
| Ů           | Right on Fabriksgatan <b>Split Time 1</b>                                     | 15,7 | 15:31  | 15:30  | 15:29  |
|             | Left on Trädgårdsgatan                                                        | 15,9 | 15:31  | 15:30  | 15:29  |
|             | ATTENTION; several turns ("turning point")                                    | 16,0 | 15:31  | 15:30  | 15:29  |
|             | Left on Storgatan Herrljunga                                                  | 16,1 | 15:32  | 15:31  | 15:30  |
|             | Traffic Island. Riders on right hand side. Right on road 181 towards VÅRGÅRDA | 16,8 | 15:32  | 15:31  | 15:30  |
| Ů.          | Split time 2                                                                  | 27,1 | 15:46  | 15:44  | 15:43  |
|             | Left on Stockholmsvägen towards VÅRGÅRDA                                      | 29,8 | 15:50  | 15:47  | 15:46  |
|             | Traffic islands, riders on right hand side                                    | 30,8 | 15:51  | 15:48  | 15:47  |
|             | Left on Centrumgatan towards CENTRUM, immediately right on Storgatan          | 31,3 | 15:52  | 15:49  | 15:47  |
|             | Left on Nygatan                                                               | 31,9 | 15:52  | 15:50  | 15:48  |
|             | Left on Torggatan                                                             | 32,0 | 15:52  | 15:50  | 15:48  |
|             | Right on Kullingsleden                                                        | 32,1 | 15:53  | 15:50  | 15:48  |
|             | Left on Drottninggatan, then immediately right and left again                 | 33,2 | 15:54  | 15:51  | 15:50  |
|             | Right on Vallgatan                                                            | 33,7 | 15:55  | 15:52  | 15:50  |
|             | Traffic island, narrow turn right                                             | 34,0 | 15:55  | 15:52  | 15:51  |
| $\triangle$ | Narrow bridge, Lilla Strömgatan                                               | 34,1 | 15:55  | 15:53  | 15:51  |
|             | Crossing Boråsvägen                                                           | 34,2 | 15:56  | 15:53  | 15:51  |
|             | Left on Tångavägen                                                            | 34,2 | 15:56  | 15:53  | 15:51  |
|             | Left on Artillerigatan                                                        | 34,4 | 15:56  | 15:53  | 15:51  |
|             | Right on Industrigatan                                                        | 34,6 | 15:56  | 15:53  | 15:52  |
|             | Left on Parkgatan                                                             | 34,9 | 15:57  | 15:54  | 15:52  |
|             | Right on Kungsgatan                                                           | 35,1 | 15:57  | 15:54  | 15:52  |
| BOX .       | FINISH LINE                                                                   | 35,6 | 15:58  | 15:55  | 15:53  |