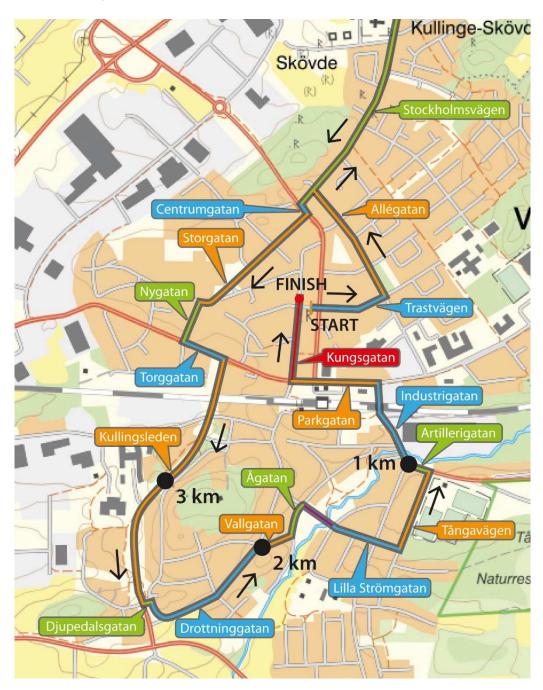

## Start/Finish Vårgårda - Last 3 km

# **Itinerary - first starting team**

|             | Notification                                                                  | Km   | 45km/h | 48km/h | 50km/h |
|-------------|-------------------------------------------------------------------------------|------|--------|--------|--------|
|             | START LINE Trastvägen, straight on crossing Centrumgatan                      | 0,0  | 15:10  | 15:10  | 15:10  |
|             | Left on Allégatan                                                             | 0,2  | 15:10  | 15:10  | 15:10  |
|             | Right on Stockholmsvägen                                                      | 0,7  | 15:11  | 15:10  | 15:10  |
|             | Traffic island, speedbump. Riders on right hand side                          | 1,1  | 15:12  | 15:11  | 15:11  |
|             | Right on road 181 towards Herrljunga                                          | 2,1  | 15:13  | 15:13  | 15:12  |
|             | HERRLJUNGA                                                                    | 14,1 | 15:29  | 15:28  | 15:27  |
|             | Left towards CENTRUM on Storgatan. Traffic Island. Riders on right hand side. | 15,2 | 15:30  | 15:29  | 15:28  |
| Ů           | Right on Fabriksgatan <b>Split Time 1</b>                                     | 15,7 | 15:31  | 15:30  | 15:29  |
|             | Left on Trädgårdsgatan                                                        | 15,9 | 15:31  | 15:30  | 15:29  |
|             | ATTENTION; several turns ("turning point")                                    | 16,0 | 15:31  | 15:30  | 15:29  |
|             | Left on Storgatan Herrljunga                                                  | 16,1 | 15:32  | 15:31  | 15:30  |
|             | Traffic Island. Riders on right hand side. Right on road 181 towards VÅRGÅRDA | 16,8 | 15:32  | 15:31  | 15:30  |
| Ů.          | Split time 2                                                                  | 27,1 | 15:46  | 15:44  | 15:43  |
|             | Left on Stockholmsvägen towards VÅRGÅRDA                                      | 29,8 | 15:50  | 15:47  | 15:46  |
|             | Traffic islands, riders on right hand side                                    | 30,8 | 15:51  | 15:48  | 15:47  |
|             | Left on Centrumgatan towards CENTRUM, immediately right on Storgatan          | 31,3 | 15:52  | 15:49  | 15:47  |
|             | Left on Nygatan                                                               | 31,9 | 15:52  | 15:50  | 15:48  |
|             | Left on Torggatan                                                             | 32,0 | 15:52  | 15:50  | 15:48  |
|             | Right on Kullingsleden                                                        | 32,1 | 15:53  | 15:50  | 15:48  |
|             | Left on Drottninggatan, then immediately right and left again                 | 33,2 | 15:54  | 15:51  | 15:50  |
|             | Right on Vallgatan                                                            | 33,7 | 15:55  | 15:52  | 15:50  |
|             | Traffic island, narrow turn right                                             | 34,0 | 15:55  | 15:52  | 15:51  |
| $\triangle$ | Narrow bridge, Lilla Strömgatan                                               | 34,1 | 15:55  | 15:53  | 15:51  |
|             | Crossing Boråsvägen                                                           | 34,2 | 15:56  | 15:53  | 15:51  |
|             | Left on Tångavägen                                                            | 34,2 | 15:56  | 15:53  | 15:51  |
|             | Left on Artillerigatan                                                        | 34,4 | 15:56  | 15:53  | 15:51  |
|             | Right on Industrigatan                                                        | 34,6 | 15:56  | 15:53  | 15:52  |
|             | Left on Parkgatan                                                             | 34,9 | 15:57  | 15:54  | 15:52  |
|             | Right on Kungsgatan                                                           | 35,1 | 15:57  | 15:54  | 15:52  |
| BOX .       | FINISH LINE                                                                   | 35,6 | 15:58  | 15:55  | 15:53  |