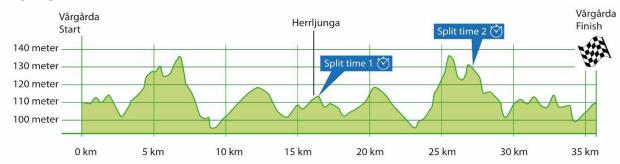

### 1. Course

The course is described in the enclosed road maps, profiles and calculated passing times. Total distance 36 km.

### **Profile**