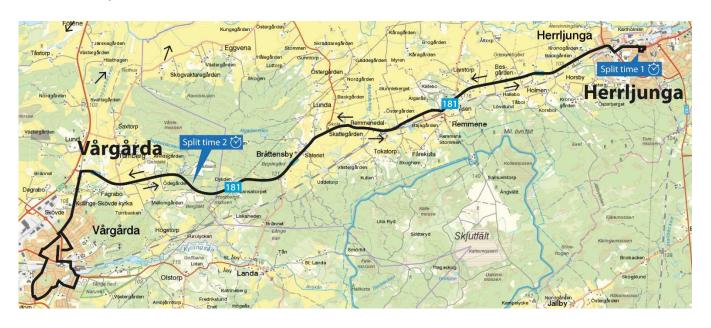

# **Maps**

## Course 35,6 km

## **Turning Point Herrljunga**

# **Itinerary - first starting team**

|             | Notification                                                                  | Km   | 45km/h | 48km/h | 50km/h |
|-------------|-------------------------------------------------------------------------------|------|--------|--------|--------|
|             | START LINE Trastvägen, straight on crossing Centrumgatan                      | 0,0  | 15:10  | 15:10  | 15:10  |
|             | Left on Allégatan                                                             | 0,2  | 15:10  | 15:10  | 15:10  |
|             | Right on Stockholmsvägen                                                      | 0,7  | 15:11  | 15:10  | 15:10  |
|             | Traffic island, speedbump. Riders on right hand side                          | 1,1  | 15:12  | 15:11  | 15:11  |
|             | Right on road 181 towards Herrljunga                                          | 2,1  | 15:13  | 15:13  | 15:12  |
|             | HERRLJUNGA                                                                    | 14,1 | 15:29  | 15:28  | 15:27  |
|             | Left towards CENTRUM on Storgatan. Traffic Island. Riders on right hand side. | 15,2 | 15:30  | 15:29  | 15:28  |
| Ů           | Right on Fabriksgatan <b>Split Time 1</b>                                     | 15,7 | 15:31  | 15:30  | 15:29  |
|             | Left on Trädgårdsgatan                                                        | 15,9 | 15:31  | 15:30  | 15:29  |
|             | ATTENTION; several turns ("turning point")                                    | 16,0 | 15:31  | 15:30  | 15:29  |
|             | Left on Storgatan Herrljunga                                                  | 16,1 | 15:32  | 15:31  | 15:30  |
|             | Traffic Island. Riders on right hand side. Right on road 181 towards VÅRGÅRDA | 16,8 | 15:32  | 15:31  | 15:30  |
| Ů.          | Split time 2                                                                  | 27,1 | 15:46  | 15:44  | 15:43  |
|             | Left on Stockholmsvägen towards VÅRGÅRDA                                      | 29,8 | 15:50  | 15:47  | 15:46  |
|             | Traffic islands, riders on right hand side                                    | 30,8 | 15:51  | 15:48  | 15:47  |
|             | Left on Centrumgatan towards CENTRUM, immediately right on Storgatan          | 31,3 | 15:52  | 15:49  | 15:47  |
|             | Left on Nygatan                                                               | 31,9 | 15:52  | 15:50  | 15:48  |
|             | Left on Torggatan                                                             | 32,0 | 15:52  | 15:50  | 15:48  |
|             | Right on Kullingsleden                                                        | 32,1 | 15:53  | 15:50  | 15:48  |
|             | Left on Drottninggatan, then immediately right and left again                 | 33,2 | 15:54  | 15:51  | 15:50  |
|             | Right on Vallgatan                                                            | 33,7 | 15:55  | 15:52  | 15:50  |
|             | Traffic island, narrow turn right                                             | 34,0 | 15:55  | 15:52  | 15:51  |
| $\triangle$ | Narrow bridge, Lilla Strömgatan                                               | 34,1 | 15:55  | 15:53  | 15:51  |
|             | Crossing Boråsvägen                                                           | 34,2 | 15:56  | 15:53  | 15:51  |
|             | Left on Tångavägen                                                            | 34,2 | 15:56  | 15:53  | 15:51  |
|             | Left on Artillerigatan                                                        | 34,4 | 15:56  | 15:53  | 15:51  |
|             | Right on Industrigatan                                                        | 34,6 | 15:56  | 15:53  | 15:52  |
|             | Left on Parkgatan                                                             | 34,9 | 15:57  | 15:54  | 15:52  |
|             | Right on Kungsgatan                                                           | 35,1 | 15:57  | 15:54  | 15:52  |
| BOX .       | FINISH LINE                                                                   | 35,6 | 15:58  | 15:55  | 15:53  |